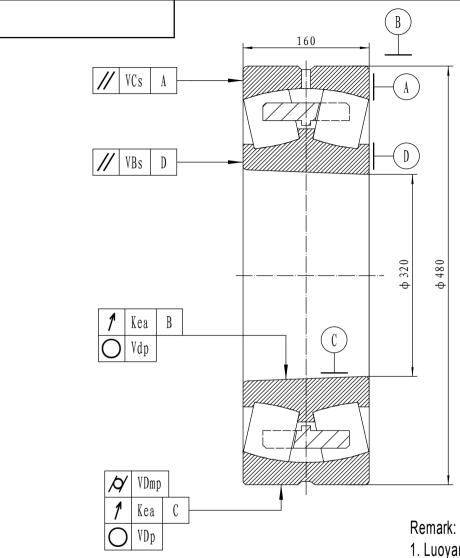

 Luoyang Jiecheng Bearing Technology Co., Ltd is a technical Inc,specialize in designing and manufacturing spherical roller bearing, we can design and manufactur spherical roller bearing according to client's requirement.
This drawing is reference for user, if you need formal drawing, please contact with us sales@jcb-bearing.com, the official drawing will be sent after order confirmation.